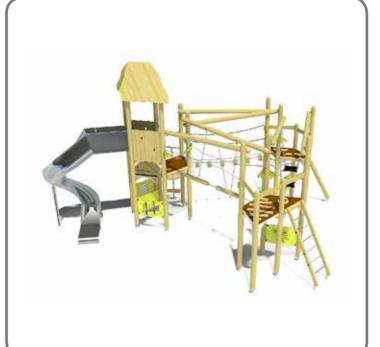

**18.** Existing toddler Swings

**19.** Existing archway

**20.** Existing archway

**21.** Dom play unit **21.** Stainless Steel Slide

22. Satellite Carousel

23. Standup Seesaw

24. Crawling tunnel with artificial grass