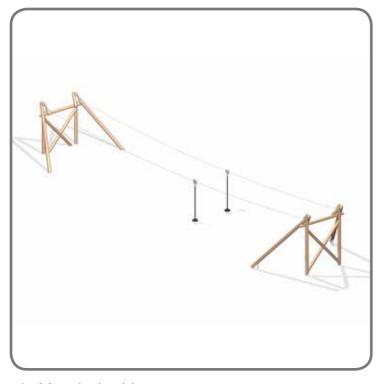

9. Stainless Steel Wide slide

**10.** 6m Wobbly bridge with 2 x platform

**11.** 2 x Platform

**12.** Existing timbers

**13.** Riga bars

14. Mountaineering ramp

**15.** Extron

15. Stainless Steel Slide