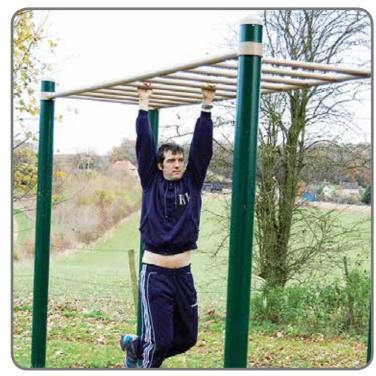

Horizontal ladder Chin up bars Air skier Double skier

Leg lift Arm & pedal bike

| DESIGNER                                                        |           | DATE                 | A3  |       |
|-----------------------------------------------------------------|-----------|----------------------|-----|-------|
| DGWH                                                            |           | 25/10/2017           |     | اد،   |
| PROJECT NAME<br>CROWMASH RECREATION GROUND<br>PLAY AREA AND GYM |           | DRAWING SCALE<br>N/A |     |       |
| DRAWING NO                                                      | DRAWING   | NAME                 | REV | SHEET |
| CRO-P11                                                         | EQUIPMENT | DETAIL               | D   | 5     |