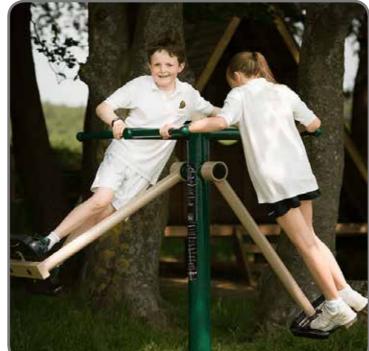

Horizontal ladder Chin up bars Air skier Double skier

Leg lift Arm & pedal bike

| DESIGNER                                                        |           | DATE                 | A3  |       |
|-----------------------------------------------------------------|-----------|----------------------|-----|-------|
| DGWH                                                            |           | 25/10/2017           |     | اد،   |
| PROJECT NAME<br>CROWMASH RECREATION GROUND<br>PLAY AREA AND GYM |           | DRAWING SCALE<br>N/A |     |       |
| DRAWING NO                                                      | DRAWING   | NAME                 | REV | SHEET |
| CRO-P11                                                         | EQUIPMENT | DETAIL               | D   | 5     |