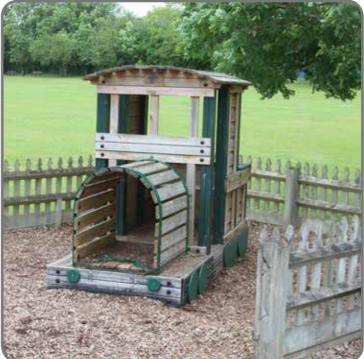

**25.** 2 x Urgo Spring Rocker

**26.** Existing train - relocated & refurbished

27. Bowtop fence (black)

28. Maintenance gate (yellow)

29. Grass Matting

| DESIGNER                                                        |           | DATE                 | _   |       |
|-----------------------------------------------------------------|-----------|----------------------|-----|-------|
| DGWH                                                            |           | 25/10/2017           | A3  |       |
| PROJECT NAME<br>CROWMASH RECREATION GROUND<br>PLAY AREA AND GYM |           | DRAWING SCALE<br>N/A |     |       |
| DRAWING NO                                                      | DRAWING I | NAME                 | REV | SHEET |
| CRO-P11                                                         | EQUIPMENT | DETAIL               | D   | 4     |