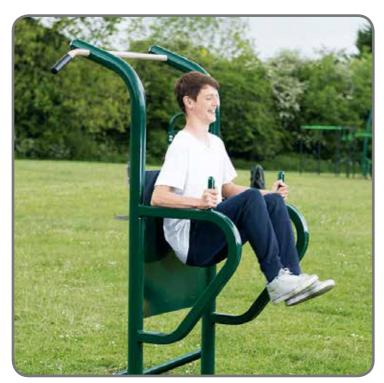

Horizontal ladder Chin up bars Air skier Double skier

Leg lift Arm & pedal bike

| DESIGNER                                                        |           | DATE                 | A3  |       |
|-----------------------------------------------------------------|-----------|----------------------|-----|-------|
| DGWH                                                            |           | 25/10/2017           |     | اد،   |
| PROJECT NAME<br>CROWMASH RECREATION GROUND<br>PLAY AREA AND GYM |           | DRAWING SCALE<br>N/A |     |       |
| DRAWING NO                                                      | DRAWING   | NAME                 | REV | SHEET |
| CRO-P11                                                         | EQUIPMENT | DETAIL               | D   | 5     |