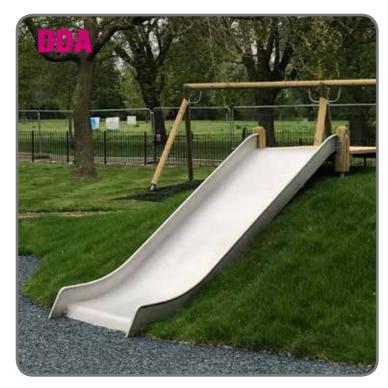

9. Stainless Steel Wide slide

**10.** 6m Wobbly bridge with 2 x platform

**11.** 2 x Platform

**12.** Existing timbers

**13.** Riga bars

14. Mountaineering ramp

**15.** Extron

15. Stainless Steel Slide