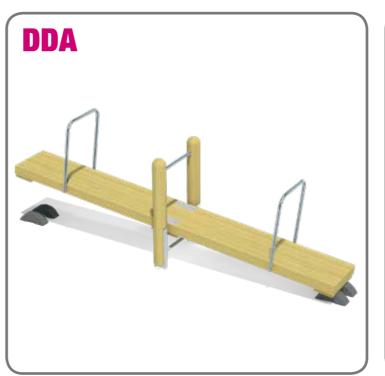

**18.** Existing toddler Swings

**19.** Existing archway

**20.** Existing archway

**21.** Dom play unit **21.** Stainless Steel Slide

22. Satellite Carousel

23. Standup Seesaw

24. Crawling tunnel with artificial grass