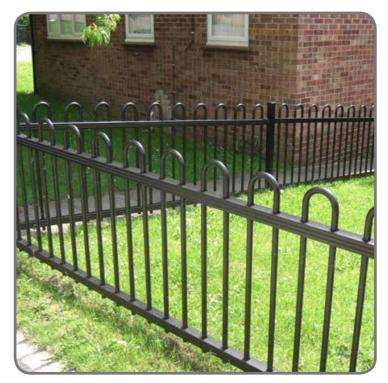

**25.** 2 x Urgo Spring Rocker

**26.** Existing train - relocated & refurbished

27. Bowtop fence (black)

28. Maintenance gate (yellow)

29. Grass Matting

| DESIGNER                                                        |           | DATE                 | _   |       |
|-----------------------------------------------------------------|-----------|----------------------|-----|-------|
| DGWH                                                            |           | 25/10/2017           | A3  |       |
| PROJECT NAME<br>CROWMASH RECREATION GROUND<br>PLAY AREA AND GYM |           | DRAWING SCALE<br>N/A |     |       |
| DRAWING NO                                                      | DRAWING I | NAME                 | REV | SHEET |
| CRO-P11                                                         | EQUIPMENT | DETAIL               | D   | 4     |