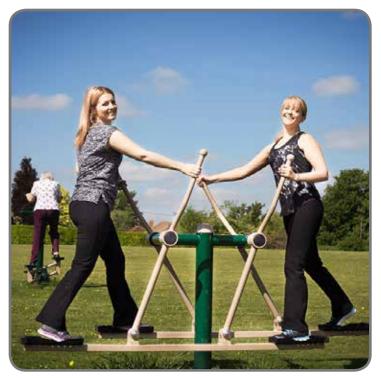

Horizontal ladder Chin up bars Air skier Double skier

Leg lift Arm & pedal bike

| DESIGNER                                                        |           | DATE                 | A3  |       |
|-----------------------------------------------------------------|-----------|----------------------|-----|-------|
| DGWH                                                            |           | 25/10/2017           |     | اد،   |
| PROJECT NAME<br>CROWMASH RECREATION GROUND<br>PLAY AREA AND GYM |           | DRAWING SCALE<br>N/A |     |       |
| DRAWING NO                                                      | DRAWING   | NAME                 | REV | SHEET |
| CRO-P11                                                         | EQUIPMENT | DETAIL               | D   | 5     |