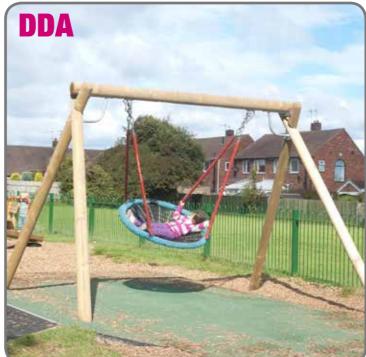

2. Climbing net 6m

3. Nest swing

4. Inclusive roundabout

**5.** 6 bay swing with flat seats and safety bars

6. High rocker

7. 2 x Existing wobble plates - 1 X New

8. Accessible & standard benches

\*\*\*The term "DDA" relates to the Disability Discrimination Act 1995 and gives disabled people important rights of access to everyday services.