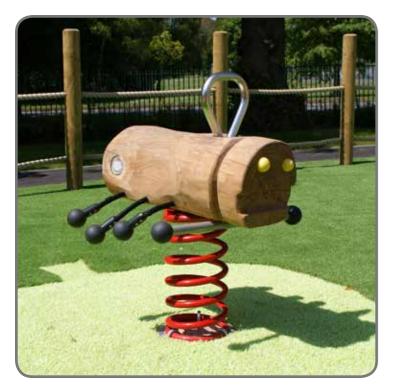

**25.** 2 x Urgo Spring Rocker

**26.** Existing train - relocated & refurbished

27. Bowtop fence (black)

28. Maintenance gate (yellow)

29. Grass Matting

| DESIGNER                                                        |           | DATE                 | _   |       |
|-----------------------------------------------------------------|-----------|----------------------|-----|-------|
| DGWH                                                            |           | 25/10/2017           | A3  |       |
| PROJECT NAME<br>CROWMASH RECREATION GROUND<br>PLAY AREA AND GYM |           | DRAWING SCALE<br>N/A |     |       |
| DRAWING NO                                                      | DRAWING I | NAME                 | REV | SHEET |
| CRO-P11                                                         | EQUIPMENT | DETAIL               | D   | 4     |