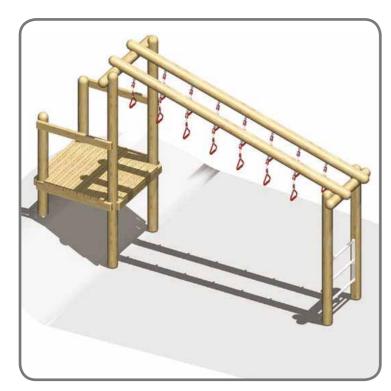

9. Stainless Steel Wide slide

**10.** 6m Wobbly bridge with 2 x platform

**11.** 2 x Platform

**12.** Existing timbers

**13.** Riga bars

14. Mountaineering ramp

**15.** Extron

15. Stainless Steel Slide