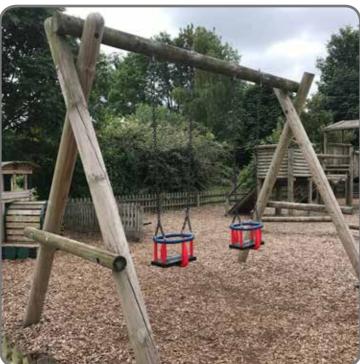

**18.** Existing toddler Swings

**19.** Existing archway

**20.** Existing archway

**21.** Dom play unit **21.** Stainless Steel Slide

22. Satellite Carousel

23. Standup Seesaw

24. Crawling tunnel with artificial grass