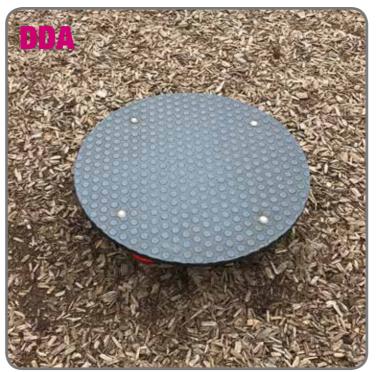

Horizontal ladder Chin up bars Air skier Double skier

Leg lift Arm & pedal bike

| DESIGNER                                                        |           | DATE                 | A3  |       |
|-----------------------------------------------------------------|-----------|----------------------|-----|-------|
| DGWH                                                            |           | 25/10/2017           |     | اد،   |
| PROJECT NAME<br>CROWMASH RECREATION GROUND<br>PLAY AREA AND GYM |           | DRAWING SCALE<br>N/A |     |       |
| DRAWING NO                                                      | DRAWING   | NAME                 | REV | SHEET |
| CRO-P11                                                         | EQUIPMENT | DETAIL               | D   | 5     |