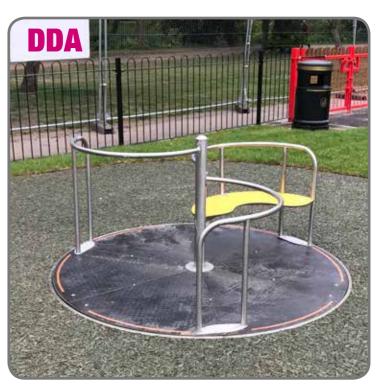

2. Climbing net 6m

3. Nest swing

4. Inclusive roundabout

**5.** 6 bay swing with flat seats and safety bars

6. High rocker

7. 2 x Existing wobble plates - 1 X New

8. Accessible & standard benches

\*\*\*The term "DDA" relates to the Disability Discrimination Act 1995 and gives disabled people important rights of access to everyday services.