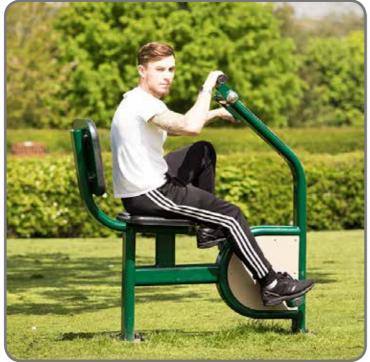

Horizontal ladder Chin up bars Air skier Double skier

Leg lift Arm & pedal bike

| DESIGNER                                                        |           | DATE                 | A3  |       |
|-----------------------------------------------------------------|-----------|----------------------|-----|-------|
| DGWH                                                            |           | 25/10/2017           |     | اد،   |
| PROJECT NAME<br>CROWMASH RECREATION GROUND<br>PLAY AREA AND GYM |           | DRAWING SCALE<br>N/A |     |       |
| DRAWING NO                                                      | DRAWING   | NAME                 | REV | SHEET |
| CRO-P11                                                         | EQUIPMENT | DETAIL               | D   | 5     |