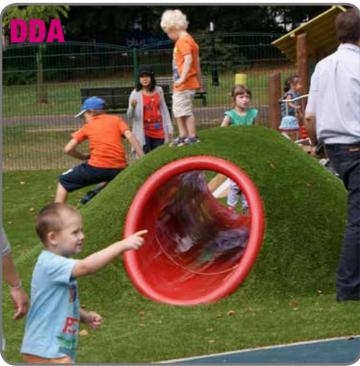

**18.** Existing toddler Swings

**19.** Existing archway

**20.** Existing archway

**21.** Dom play unit **21.** Stainless Steel Slide

22. Satellite Carousel

23. Standup Seesaw

24. Crawling tunnel with artificial grass