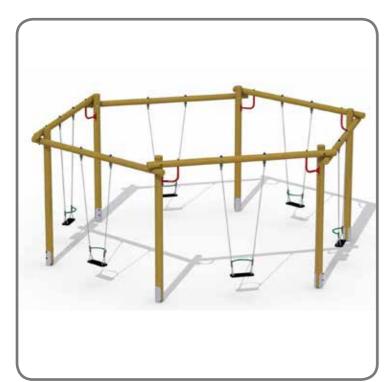

2. Climbing net 6m

3. Nest swing

4. Inclusive roundabout

**5.** 6 bay swing with flat seats and safety bars

6. High rocker

7. 2 x Existing wobble plates - 1 X New

8. Accessible & standard benches

\*\*\*The term "DDA" relates to the Disability Discrimination Act 1995 and gives disabled people important rights of access to everyday services.