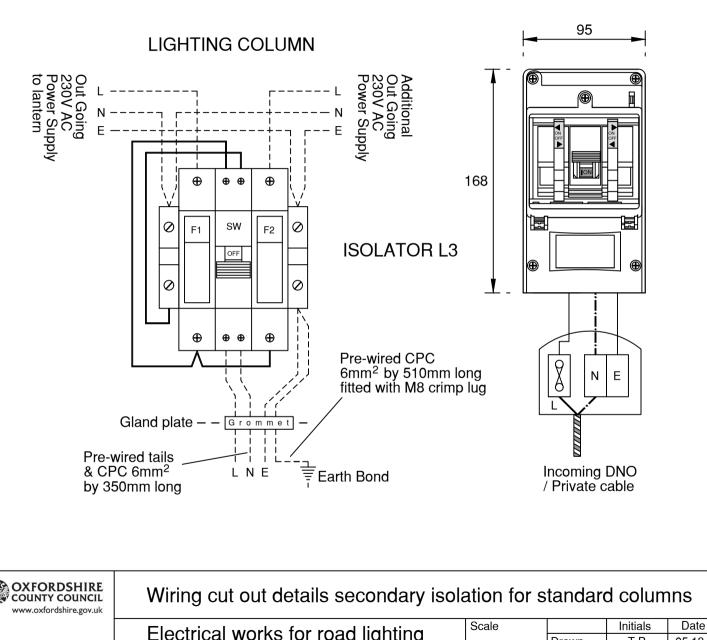

## Notes

- 1. All annotations and dimensions on this drawing complement or supersede the Highway England Specification for Highways which shall otherwise apply (along with the appropriate Appendices) to all works and materials required for this Standard Detail.
- Cables between cut-out and fused isolator unit in column must be 2.5mm<sup>2</sup> PVC insulated PVC sheathed single core.
- 3. Sub fuse assembly L3 :-
  - Manufactured by

Charles Endirect Ltd Sherborne Dorset or similar approved

Lockable safely isolator consisting of 32A DP isolator with 2 No. BS 88 fuse ways. Fuse for street light to be correctly rated for lamp size, see HSD/1400/016 for fusing requirements. BS 88 fuse for bus circuit to be maximum 10A.

Lockable safety isolator consisting of 32A DP isolator with 1 No. 6A BS 88 fuse.

- 4. All fixing screws to be stainless steel.
- 5. All dimensions are in millimetres unless shown otherwise.
- 6. Individual isolator circuits are required to be labelled.